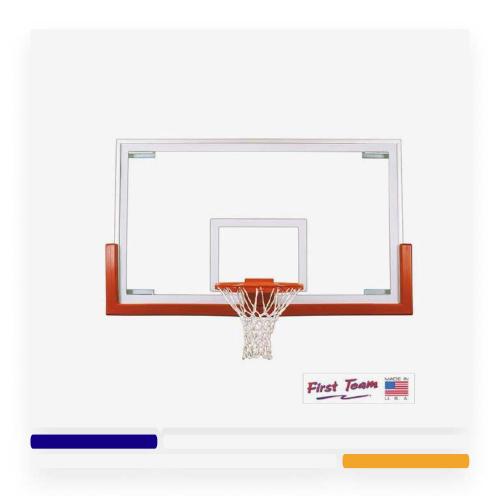

## 1. Durable Backboards

Modern backboards are a testament to engineering and innovation.

Constructed from durable materials like shatter proof polycarbonate, they are incredibly resilient when faced with aggressive play. The sleek, shatterproof designs not only withstand powerful dunks, but they look good while doing it.