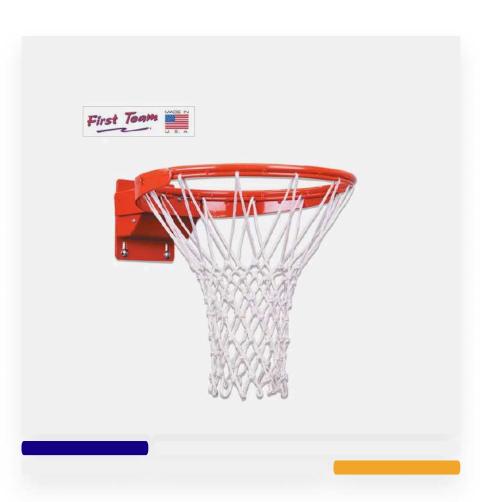

## 3. Breakaway Rims

Due to the enhanced mechanisms of breakaway rims, gym owners can reduce the worry of damage to rims and backboards from dunking and aggressive play. New breakaway basketball rims have revolutionized the game by bringing higher durability, functionality, and performance.